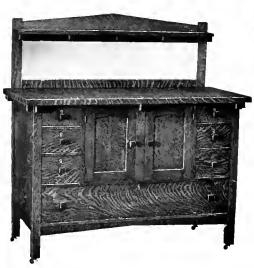

Quartered Oak, Weathered and Early English. 14x38 in. Plain Plate. 24x48 in. Top. Wood Knobs. Weight 225 lbs. Price \$46.00.

Buffet No. 5064.

Quartered Oak, Weathered and Early English. 10x46 in. Plain Plate, 24x54 in. Top. Wood Knobs. Weight 250 lbs. Price \$48.00